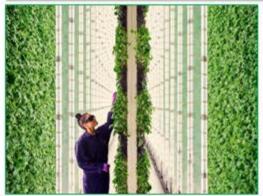

#### СИТИ-ФЕРМЕР

#### кто он?

Сити-фермер строит агропромышленные хозяйства, выращивает продукты питания в городе на крышах домов или на небоскрёбах на вертикальных фермах при помощи современных технологий, часто без почвы. Сити-фермерство позволяет обеспечить городских жителей свежими продуктами.

#### ЧТО ЕМУ НУЖНО ДЛЯ РАБОТЫ?

ЗНАНИЕ ХИМИИ, БИОЛОГИИ

ВЕРТИКАЛЬНАЯ ТЕПЛИЦА

СИСТЕМА АВТОМАТИЧЕСКОГО ПОЛИВА