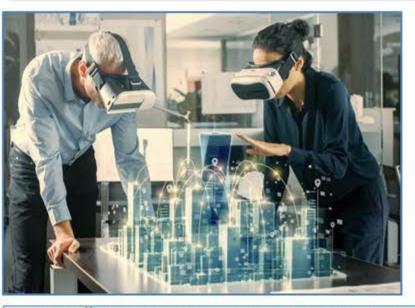

# ДИЗАЙНЕР ВИРТУАЛЬНОЙ РЕАЛЬНОСТИ (VR)

### KTO OH?

С помощью технических средств дизайнер VR создаёт виртуальный мир, который передаётся человеку через его ощущения: зрение, слух, осязание и иногда обоняние.

Дизайнер VR управляет виртуальным миром через эффекты присутствия, погружения и социального общения.

Технологии виртуальной реальности применяются в компьютерных играх, кино, строительстве, архитектуре, дизайне, сфере образования, торговле, в медицине.