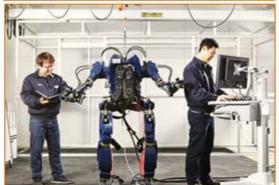

#### Проектировщик роботов [роботехник]

#### кто он?

Робототехник – специалист, занимающийся созданием роботов для выполнения повседневных задач, игр, гаджетов.

<u>Робототехник</u> должен хорошо разбираться в программировании, физике, математике, логике.

Одни будут делать детские роботизированные игрушки, другие — разрабатывать медицинских роботов для хирургии. Автоматизацией уборки, ухода за садом и выгула собак займутся проектировщики домашних роботов.