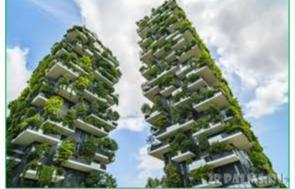

#### СИТИ-ФЕРМЕР

#### кто он?

Сити-фермер строит агропромышленные хозяйства, выращивает продукты питания в городе на крышах домов или на небоскрёбах на вертикальных фермах при помощи современных технологий, часто без почвы. Сити-фермерство позволяет обеспечить городских жителей свежими продуктами.

#### ЧТО ЕМУ НУЖНО ДЛЯ РАБОТЫ?

ЗНАНИЕ ХИМИИ, БИОЛОГИИ

ВЕРТИКАЛЬНАЯ ТЕПЛИЦА

СИСТЕМА АВТОМАТИЧЕСКОГО ПОЛИВА