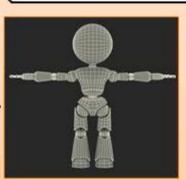

#### Проектировщик роботов [роботехник]

#### кто он?

Робототехник – специалист, занимающийся созданием роботов для выполнения повседневных задач, игр, гаджетов.

<u>Робототехник</u> должен хорошо разбираться в программировании, физике, математике, логике.

Одни будут делать детские роботизированные игрушки, другие — разрабатывать медицинских роботов для хирургии. Автоматизацией уборки, ухода за садом и выгула собак займутся проектировщики домашних роботов.