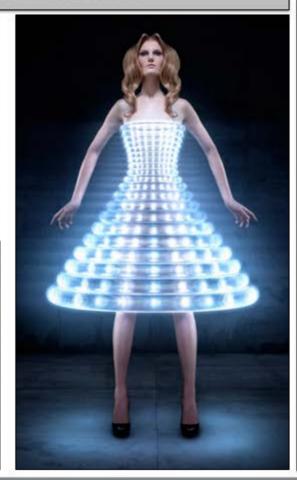

### ТЕХНО-СТИЛИСТ

#### кто он?

Техно-стилисты делают одежду с гаджетами. Электронная «начинка» нужна не только для красоты: датчики контролируют пульс, температуру тела, давление, а в мороз Объединяя одежду с различными согреться. помогут техническими устройствами, техно-стилисты делают жизнь человека удобной, функциональной и безопасной.