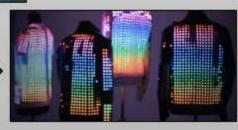

#### кто он?

Техно-стилисты делают одежду с гаджетами. Электронная «начинка» нужна не только для красоты: датчики контролируют пульс, температуру тела, давление, а в мороз Объединяя одежду с различными согреться. помогут техническими устройствами, техно-стилисты делают жизнь человека удобной, функциональной и безопасной.